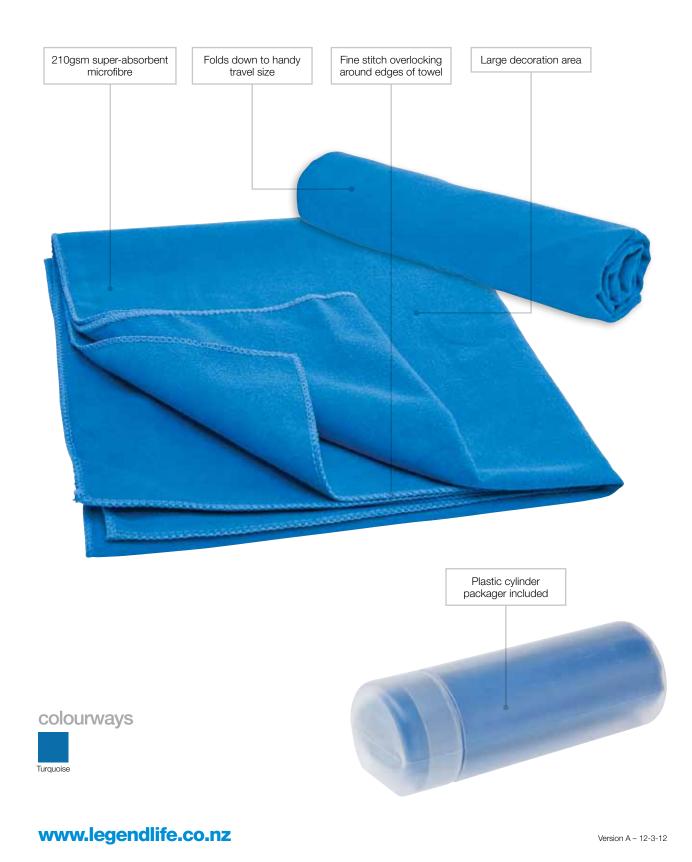

## **Sports Towel**

If it's a shower after a rugby match or training for a triathlon, the 210gsm microfibre sports towel offers convenience and super absorbency.

Specifications:

| MATERIAL:            | 210gsm super-absorbent microfibre, colourfast                                                                                                                                                                                    |
|----------------------|----------------------------------------------------------------------------------------------------------------------------------------------------------------------------------------------------------------------------------|
| SIZE:                | 80cm long x 40cm wide                                                                                                                                                                                                            |
| DECORATION TYPES:    | Embroidery, Plastisol Transfer,<br>Screenprint                                                                                                                                                                                   |
| DECORATION AREAS:    | <b>Embroidery areas</b><br>125mm w x 125mm h                                                                                                                                                                                     |
|                      | <b>Print/Transfer areas</b><br>Screenprint: 360mm w x 300mm h<br>Transfer: 360mm w x 300mm h                                                                                                                                     |
| DESCRIPTION:         | <ul> <li>210gsm super-absorbent microfibre</li> <li>Folds down to handy travel size</li> <li>Fine stitch overlocking around edges of towel</li> <li>Plastic cylinder packager included</li> <li>Large decoration area</li> </ul> |
| PACKAGING:           | Each piece folded and packed into 18cm length x 6.5cm diameter PVC container with a silica gel sachet.                                                                                                                           |
| CARTON QUANTITY:     | 100 units                                                                                                                                                                                                                        |
| CARTON MEASUREMENTS: | 67cm x 37cm x 31cm                                                                                                                                                                                                               |
| CARTON WEIGHT:       | 10.5kg                                                                                                                                                                                                                           |